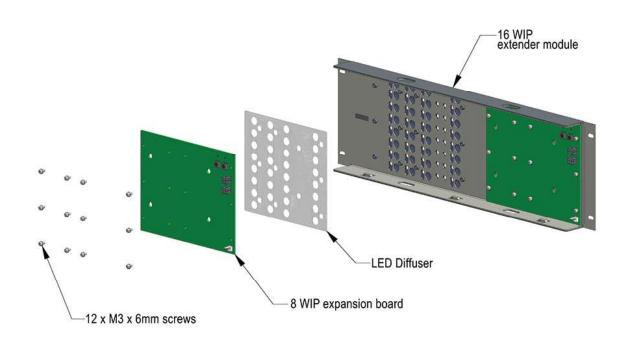

**QE20 8 WIP Expansion Board Kit** 

The **QE20-FP2022 Expansion Board** may be used to expand a QE20-FP2012 16 WIP Expander Module if 16 WIPs are required, or as a replacement for an existing 8 WIP board.

## **Each kit contains:**

- 1 x 8 WIP Expansion Board
- 1 x QBus 4way power/comms loom, 475mm long
- 12 x M3 x 6mm mounting screws
- 1 x LED diffuser
- 1 x 8 WIP slide in label
- 2 x cable ties
- 1 x Installation guide